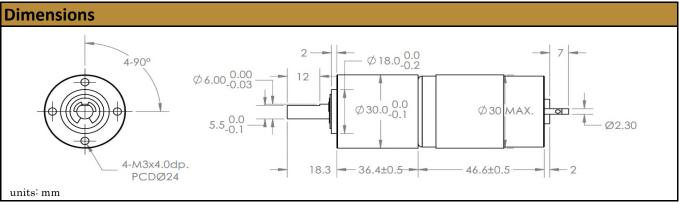

<sup>\*</sup> Gearbox limitations are set at 40 kg.cm, operating past this torque limit may create premature failure.