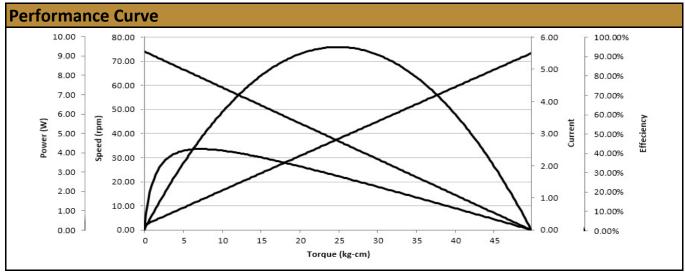

## Contact Us for alternative solutions!

| Specifications |                  |
|----------------|------------------|
| Gearhead Type: | Planetary        |
| Motor Type:    | Carbon - Brushed |
| Rated Voltage: | 12V DC           |
| Rated Speed:   | 63 rpm           |
| Rated Torque:  | 7 kg.cm          |
| Rated Current: | 0.95 A           |

| No-Load Speed:     | 74 rpm (+/- 10%) |
|--------------------|------------------|
| No-Load Current:   | < 0.25 A         |
| Stall Torque:      | 50 kg.cm         |
| Max. Power:        | 9.40 W           |
| Reduction Ratio:   | 100:1            |
| Termination Style: | Terminals        |